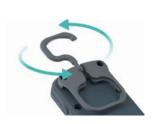

## SCANGRIP UNIFORM RECHARGEABLE WORK LIGHT

UNIFORM is a versatile and durable rechargeable LED work light designed for professional users, with both a convenient charging base and USB-C port.

Designed to withstand tough work environments, the upgraded UNIFORM is water and dust (IP65) resistant, with warranty support of Scangrip "For Life" products upgraded to 5 years. It features a turnable hook, a convenient work belt clip, and strong built-in magnet, for flexible positioning during inspection work. The ergonomic grip and compact design make it light easy to handle, and the flexible head can tilt up to 180 degrees.