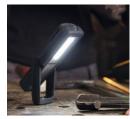

036208 UNIFORM LED Inspection Lamp

180° Flexible Head

Strong built-in magnet

## SCANGRIP UNIFORM RECHARGEABLE WORK LIGHT

UNIFORM is a versatile and durable rechargeable LED work light designed for professional users, with both a convenient charging base and USB-C port.

Designed to withstand tough work environments, the upgraded UNIFORM is water and dust (IP65) resistant, with warranty support of Scangrip "For Life" products upgraded to 5 years. It features a turnable hook, a convenient work belt clip, and strong built-in magnet, for flexible positioning during inspection work. The ergonomic grip and compact design make it light easy to handle, and the flexible head can tilt up to 180 degrees.

UNIFORM offers powerful, adjustable light output up to 500 lumens. The top light delivers a focused beam of 175 lumen, ideal for various inspection tasks.

The OPTI Light setting delivers the required illuminance (LUX) in a typical work situation, ensuring optimised light and runtime with a simple touch.