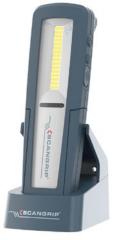

036208 UNIFORM LED Inspection Lamp

180° Flexible Head

Strong built-in magnet

## SCANGRIP UNIFORM RECHARGEABLE WORK LIGHT

UNIFORM is a versatile and durable rechargeable LED work light designed for professional users, with both a convenient charging base and USB-C port.

Designed to withstand tough work environments, the upgraded UNIFORM is water and dust (IP65) resistant, with warranty support of Scangrip "For Life" products upgraded to 5 years. It features a turnable hook, a convenient work belt clip, and strong built-in magnet, for flexible positioning during inspection work. The ergonomic grip and compact design make it light easy to handle, and the flexible head can tilt up to 180 degrees.