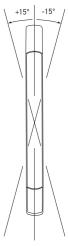

This Reversing Lamp identified by lens marking (E24) 0028 and the 🕮 logo was manufactured to comply with:

ECE Regulation 23 Category AR for Reversing Lamps.

- A tolerance of +/-3° applies on all mounting details.
- Lamp module mounting surface must be vertical to the ground and facing to the rear.
- Lamp module reference axis must be parallel to the vehicle longitudinal axis.
- Lamp must be visible from 45° inboard and 45° outboard, as well as from 15° above and to 5° below the horizontal axis.
- Lamp modules must not be mounted less than 250 mm and more than 1200 mm above the ground.
- Lamp is approved to be mounted vertically with an allowable rotation of +/-15° (see diagram over page).

## INSTRUCTION SHEET for: 2ZR 980 889-xxx / 1468V Mounting Tolerance Vertical mount: +/- 15° rotation around lamp (and vehicle) axis. Mounting Instructions Lamp must be mounted on a flat surface with no curvature. Х Drill two 3 mm Ø mounting holes at 265 mm centres through the mounting surface to allow fitment of the lamp. See previous page for correct positioning. If passing the cable through a hole, ensure there are no sharp edges to cut or chafe the cable. Alternatively, the cable can be routed through the end of the screw cap. Connect the wires as per the table below and test that the lamp functions correctly. Using the mounting screws tighten the lamp to the mounting surface (Maximum torgue 1.5Nm). Fit screw caps. Note: Do not overtighten the mounting screws in the plastic lens. If it is necessary to remove the screw caps, lever them out with a small flat head screw driver. Wiring Instructions Lamp is polarity conscious. The reversal of the polarity will not damage this product but will inhibit its function. HELLA recommends wire connections be soldered, and heat shrink tubing applied to seal the joint. Wire Colour Connect to Black Earth (-) Red Reversing (+) Note: Lamp must be protected by a fuse rated at 3 amperes maximum. Compatibility to existing electrical systems