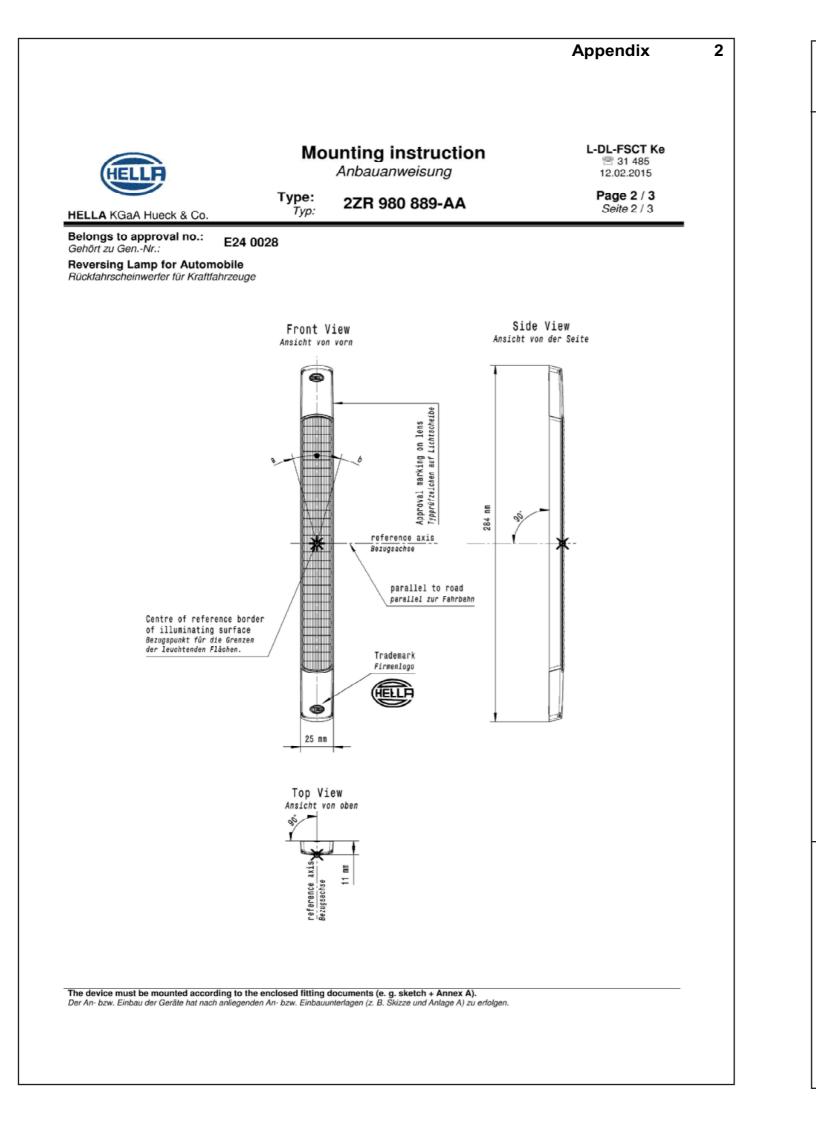

This Reversing Lamp identified by lens marking (E24) 0028 and the 🕮 logo was manufactured to comply with:

ECE Regulation 23 Category AR for Reversing Lamps.

- A tolerance of +/-3° applies on all mounting details.
- Lamp module mounting surface must be vertical to the ground and facing to the rear.
- Lamp module reference axis must be parallel to the vehicle longitudinal axis.
- Lamp must be visible from 45° inboard and 45° outboard, as well as from 15° above and to 5° below the horizontal axis.
- Lamp modules must not be mounted less than 250 mm and more than 1200 mm above the ground.
- Lamp is approved to be mounted vertically with an allowable rotation of +/-15° (see diagram over page).

Note: Please refer to ECE Regulation No. 48 for more details.

LENS IDENTIFICATION NUMBER: 0880 E

## INSTRUCTION SHEET for: 2ZR 980 889-xxx / 1468V Mounting Tolerance Vertical mount: +/- 15° rotation around lamp (and vehicle) axis. Mounting Instructions Lamp must be mounted on a flat surface with no curvature. Х Drill two 3 mm Ø mounting holes at 265 mm centres through the mounting surface to allow fitment of the lamp. See previous page for correct positioning. If passing the cable through a hole, ensure there are no sharp edges to cut or chafe the cable. Alternatively, the cable can be routed through the end of the screw cap. Connect the wires as per the table below and test that the lamp functions correctly. Using the mounting screws tighten the lamp to the mounting surface (Maximum torgue 1.5Nm). Fit screw caps. Note: Do not overtighten the mounting screws in the plastic lens. If it is necessary to remove the screw caps, lever them out with a small flat head screw driver. Wiring Instructions Lamp is polarity conscious. The reversal of the polarity will not damage this product but will inhibit its function. HELLA recommends wire connections be soldered, and heat shrink tubing applied to seal the joint. Wire Colour Connect to Black Earth (-) Red Reversing (+) Note: Lamp must be protected by a fuse rated at 3 amperes maximum. Compatibility to existing electrical systems