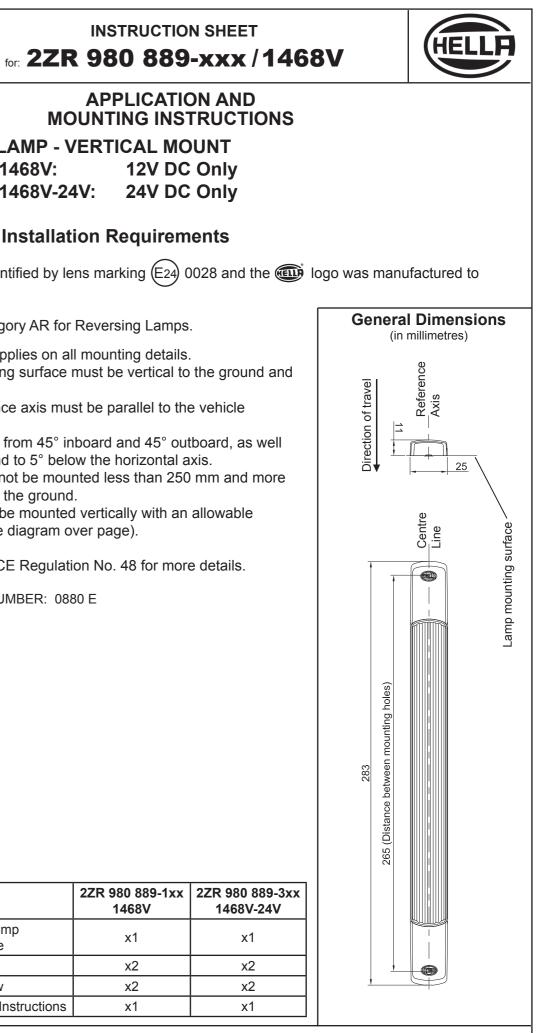

| AF<br>MOUN                    |     |
|-------------------------------|-----|
| LED REVERSING LAMP - VER      |     |
| 2ZR 980 889-1xx / 1468V:      | 12  |
| 2ZR 980 889-3xx / 1468V-24V:  | 24  |
| Lens Marking and Installation | Req |

This Reversing Lamp identified by lens marking (E24) 0028 and the 🕮 logo was manufactured to comply with:

ECE Regulation 23 Category AR for Reversing Lamps.

- A tolerance of +/-3° applies on all mounting details.
- Lamp module mounting surface must be vertical to the ground and facing to the rear.
- Lamp module reference axis must be parallel to the vehicle longitudinal axis.
- Lamp must be visible from 45° inboard and 45° outboard, as well as from 15° above and to 5° below the horizontal axis.
- Lamp modules must not be mounted less than 250 mm and more than 1200 mm above the ground.
- Lamp is approved to be mounted vertically with an allowable rotation of +/-15° (see diagram over page).

## INSTRUCTION SHEET for: 2ZR 980 889-xxx / 1468V Mounting Tolerance Vertical mount: +/- 15° rotation around lamp (and vehicle) axis. Mounting Instructions Lamp must be mounted on a flat surface with no curvature. Х Drill two 3 mm Ø mounting holes at 265 mm centres through the mounting surface to allow fitment of the lamp. See previous page for correct positioning. If passing the cable through a hole, ensure there are no sharp edges to cut or chafe the cable. Alternatively, the cable can be routed through the end of the screw cap. Connect the wires as per the table below and test that the lamp functions correctly. Using the mounting screws tighten the lamp to the mounting surface (Maximum torgue 1.5Nm). Fit screw caps. Note: Do not overtighten the mounting screws in the plastic lens. If it is necessary to remove the screw caps, lever them out with a small flat head screw driver. Wiring Instructions Lamp is polarity conscious. The reversal of the polarity will not damage this product but will inhibit its function. HELLA recommends wire connections be soldered, and heat shrink tubing applied to seal the joint. Wire Colour Connect to Black Earth (-) Red Reversing (+) Note: Lamp must be protected by a fuse rated at 3 amperes maximum. Compatibility to existing electrical systems