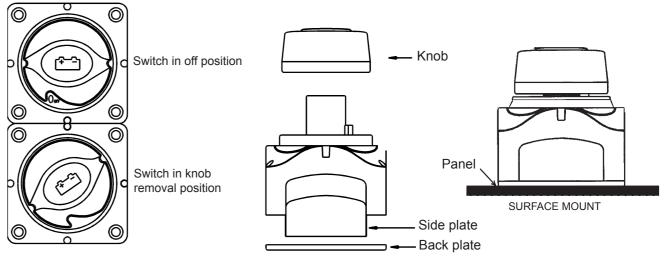

#### **Knob Removal**

To remove the knob, push in and rotate 45° anti-clockwise from the OFF position. The knob may now be removed. To insert knob reverse the above instructions.

Hella-New Zealand Limited 81-83 Ben Lomond Crescent P.O. Box 51-427, Pakuranga Auckland, New Zealand