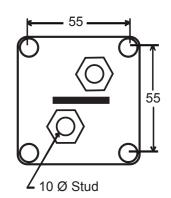

### ALL DIMENSIONS IN MILLIMETRES

Recess Mount

Minimum length 50mm plus panel thickness

Surface Mount
Minimum length 30mm
plus panel thickness

Mounting bolts 5mm Ø (Not included)

### **ALL DIMENSIONS IN MILLIMETRES**

Recess Mount
Minimum length 50mm
plus panel thickness

Surface Mount
Minimum length 30mm
plus panel thickness

Mounting bolts 5mm Ø (Not included)