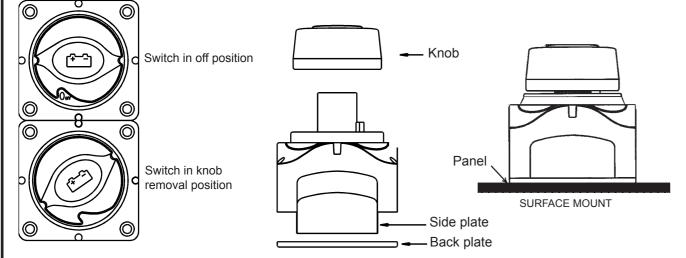

#### **Knob Removal**

To remove the knob, push in and rotate 45° anti-clockwise from the OFF position. The knob may now be removed. To insert knob reverse the above instructions.

Hella-New Zealand Limited 81-83 Ben Lomond Crescent P.O. Box 51-427, Pakuranga Auckland, New Zealand