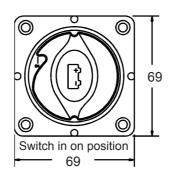

#### **Knob Removal**

To remove the knob, push in and rotate 45° anti-clockwise from the OFF position. The knob may now be removed. To insert knob reverse the above instructions.

Hella-New Zealand Limited 81-83 Ben Lomond Crescent P.O. Box 51-427, Pakuranga Auckland, New Zealand