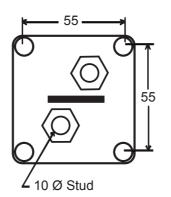

### ALL DIMENSIONS IN MILLIMETRES

Recess Mount

Minimum length 50mm plus panel thickness

Surface Mount
Minimum length 30mm
plus panel thickness

Mounting bolts 5mm Ø (Not included)

### **ALL DIMENSIONS IN MILLIMETRES**

Recess Mount
Minimum length 50mm
plus panel thickness

Surface Mount
Minimum length 30mm
plus panel thickness

Mounting bolts 5mm Ø (Not included)