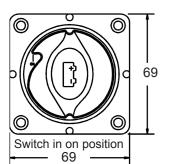

### ALL DIMENSIONS IN MILLIMETRES

Recess Mount

Minimum length 50mm plus panel thickness

Surface Mount
Minimum length 30mm
plus panel thickness

Mounting bolts 5mm Ø (Not included)

### **ALL DIMENSIONS IN MILLIMETRES**

Recess Mount
Minimum length 50mm
plus panel thickness

Surface Mount
Minimum length 30mm
plus panel thickness

Mounting bolts 5mm Ø (Not included)