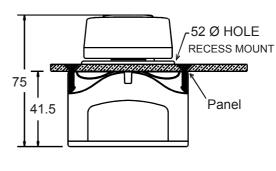

### ALL DIMENSIONS IN MILLIMETRES

Recess Mount

Minimum length 50mm plus panel thickness

Surface Mount
Minimum length 30mm
plus panel thickness

Mounting bolts 5mm Ø (Not included)

### **ALL DIMENSIONS IN MILLIMETRES**

Recess Mount
Minimum length 50mm
plus panel thickness

Surface Mount
Minimum length 30mm
plus panel thickness

Mounting bolts 5mm Ø (Not included)

### **Mounting Instructions**

Mount switch as shown above. Use quality terminals to avoid heat build up and voltage drop. Mount battery leads to switch either from the rear or side of the switch, using supplied washers and nuts. To avoid short circuits, ensure all exposed electrical fittings are insulated.