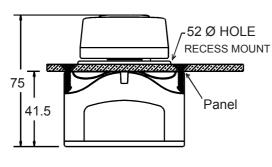

### ALL DIMENSIONS IN MILLIMETRES

Recess Mount

Minimum length 50mm plus panel thickness

Surface Mount
Minimum length 30mm
plus panel thickness

Mounting bolts 5mm Ø (Not included)

### **ALL DIMENSIONS IN MILLIMETRES**

Recess Mount
Minimum length 50mm
plus panel thickness

Surface Mount
Minimum length 30mm
plus panel thickness

Mounting bolts 5mm Ø (Not included)