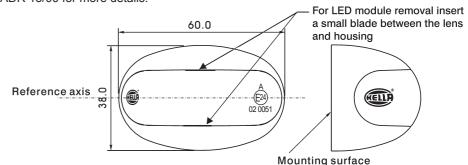

# DuraLED® FRONT END-OUTLINE MARKER LAMP AND FRONT POSITION (SIDE) LAMP Lens Marking and ADR 13/00 Installation Requirements

This lamp, identified by lens marking A (E24) 02 0051 and the logo was manufactured to comply with ADR 49/00 Front End-Outline Lamps / Front Position (Side) Lamps.

- A tolerance of +/-3 degrees applies on all mounting details.
- Lamp mounting surface must be vertical to the ground and be square to the vehicle longitudinal axis.
- Lamp reference axis must be horizontal or vertical.

The LED module is securely fastened to prevent dislodging in service, and removal would not normally be required. If it becomes necessary to remove the module, insert a small blade on both sides of the LED module and the housing at the correct position and prise the module free from the housing (See diagram over page).

### **Lamp Mounting Instructions**

4mm Ø bolts are recommended with a maximum head height of 4.5mm (not included).

Ensure the lamp is mounted on a flat surface. The housing may be used as a template for the mounting holes. Do not mount the lamp where damage is likely to be sustained due to tie-downs and other securing devices. Drill two mounting holes up to 4.5mm Ø 28.9mm apart, and mount the housing. Drill cable entry hole in the centre of the mounting holes at a recommended size of 6mm to 8mm Ø and ensure the hole has no sharp edges to chafe the cable. Push the cable through the hole and connect the wiring (see wiring instructions). Push the LED module firmly into the housing until it snaps into position.