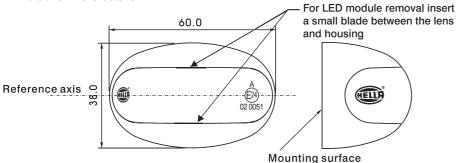

# DuraLED® FRONT END-OUTLINE MARKER LAMP AND FRONT POSITION (SIDE) LAMP Lens Marking and ADR 13/00 Installation Requirements

This lamp, identified by lens marking A (E24) 02 0051 and the logo was manufactured to comply with ADR 49/00 Front End-Outline Lamps / Front Position (Side) Lamps.

- A tolerance of +/-3 degrees applies on all mounting details.
- · Lamp mounting surface must be vertical to the ground and be square to the vehicle longitudinal axis.
- Lamp reference axis must be horizontal or vertical.

The LED module is securely fastened to prevent dislodging in service, and removal would not normally be required. If it becomes necessary to remove the module, insert a small blade on both sides of the LED module and the housing at the correct position and prise the module free from the housing (See diagram over page).

### **Lamp Mounting Instructions**

4mm Ø bolts are recommended with a maximum head height of 4.5mm (not included).

Ensure the lamp is mounted on a flat surface. The housing may be used as a template for the mounting holes. Do not mount the lamp where damage is likely to be sustained due to tie-downs and other securing devices. Drill two mounting holes up to 4.5mm Ø 28.9mm apart, and mount the housing. Drill cable entry hole in the centre of the mounting holes at a recommended size of 6mm to 8mm Ø and ensure the hole has no sharp edges to chafe the cable. Push the cable through the hole and connect the wiring (see wiring instructions). Push the LED module firmly into the housing until it snaps into position.