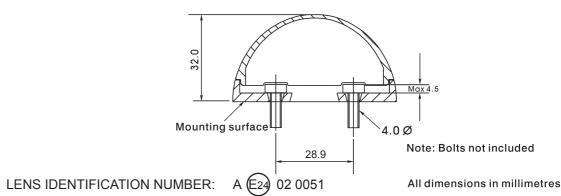

| LENS IDENTIFICATION NUMBER: A | (E |
|-------------------------------|----|
|-------------------------------|----|

All dimensions in millimetres

| CATALOGUE<br>NUMBER | E                                    | NGINEERING<br>NUMBER | CRN<br>NUMBER |     | ECE COMPLIANCE<br>NUMBER |                    | ADR 51/00<br>GLOBE                                                                                                                                                                                                                                                                                                                                                                                                                                                                                                                                                                                                                                                                                                                                                                                                                                                                                                                                                                                                                                                                                                                                                                                                                                                                                                                                                                                                                                                                                                                                                                                                                                                                                                                                                                                                                                                                                                                                                                                                                                                                                                             | ADR<br>APPLICABLE       |
|---------------------|--------------------------------------|----------------------|---------------|-----|--------------------------|--------------------|--------------------------------------------------------------------------------------------------------------------------------------------------------------------------------------------------------------------------------------------------------------------------------------------------------------------------------------------------------------------------------------------------------------------------------------------------------------------------------------------------------------------------------------------------------------------------------------------------------------------------------------------------------------------------------------------------------------------------------------------------------------------------------------------------------------------------------------------------------------------------------------------------------------------------------------------------------------------------------------------------------------------------------------------------------------------------------------------------------------------------------------------------------------------------------------------------------------------------------------------------------------------------------------------------------------------------------------------------------------------------------------------------------------------------------------------------------------------------------------------------------------------------------------------------------------------------------------------------------------------------------------------------------------------------------------------------------------------------------------------------------------------------------------------------------------------------------------------------------------------------------------------------------------------------------------------------------------------------------------------------------------------------------------------------------------------------------------------------------------------------------|-------------------------|
| 2054                | 2                                    | 2PF 959 570-40 N/A   |               | ECE | A E24 02 0051            |                    | N/A<br>LED                                                                                                                                                                                                                                                                                                                                                                                                                                                                                                                                                                                                                                                                                                                                                                                                                                                                                                                                                                                                                                                                                                                                                                                                                                                                                                                                                                                                                                                                                                                                                                                                                                                                                                                                                                                                                                                                                                                                                                                                                                                                                                                     | ADR 49/00<br>ECE R 7/02 |
| AMENDMENTS          |                                      |                      |               |     |                          | COMPLIANCE<br>FIED | ISSUE DATE:                                                                                                                                                                                                                                                                                                                                                                                                                                                                                                                                                                                                                                                                                                                                                                                                                                                                                                                                                                                                                                                                                                                                                                                                                                                                                                                                                                                                                                                                                                                                                                                                                                                                                                                                                                                                                                                                                                                                                                                                                                                                                                                    |                         |
| 07/2009             |                                      | 01/201               | 1             |     |                          |                    | SANTHONNA CERTIFICATION OF CERTIFICATION | 10/00                   |
|                     |                                      |                      |               |     |                          |                    | Certification TRANSPORT DEPARTMENT **                                                                                                                                                                                                                                                                                                                                                                                                                                                                                                                                                                                                                                                                                                                                                                                                                                                                                                                                                                                                                                                                                                                                                                                                                                                                                                                                                                                                                                                                                                                                                                                                                                                                                                                                                                                                                                                                                                                                                                                                                                                                                          | 959 149-25              |
| LIELLA Nov. Za      | HELLA Nov. Zoolond Limited Delumanna |                      |               |     |                          |                    |                                                                                                                                                                                                                                                                                                                                                                                                                                                                                                                                                                                                                                                                                                                                                                                                                                                                                                                                                                                                                                                                                                                                                                                                                                                                                                                                                                                                                                                                                                                                                                                                                                                                                                                                                                                                                                                                                                                                                                                                                                                                                                                                |                         |

### **Lamp Mounting Instructions**

4mm Ø bolts are recommended with a maximum head height of 4.5mm (not included).

Ensure the lamp is mounted on a flat surface. The housing may be used as a template for the mounting holes. Do not mount the lamp where damage is likely to be sustained due to tie-downs and other securing devices. Drill two mounting holes up to 4.5mm Ø 28.9mm apart, and mount the housing. Drill cable entry hole in the centre of the mounting holes at a recommended size of 6mm to 8mm Ø and ensure the hole has no sharp edges to chafe the cable. Push the cable through the hole and connect the wiring (see wiring instructions). Push the LED module firmly into the housing until it snaps into position.