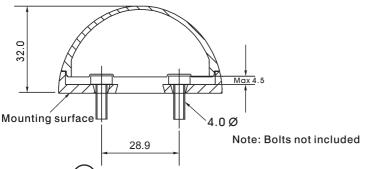

### **Lamp Mounting Instructions**

4mm Ø bolts are recommended with a maximum head height of 4.5mm (not included).

Ensure the lamp is mounted on a flat surface. The housing may be used as a template for the mounting holes. Do not mount the lamp where damage is likely to be sustained due to tie-downs and other securing devices. Drill two mounting holes up to 4.5mm Ø 28.9mm apart, and mount the housing. Drill cable entry hole in the centre of the mounting holes at a recommended size of 6mm to 8mm Ø and ensure the hole has no sharp edges to chafe the cable. Push the cable through the hole and connect the wiring (see wiring instructions). Push the LED module firmly into the housing until it snaps into position.