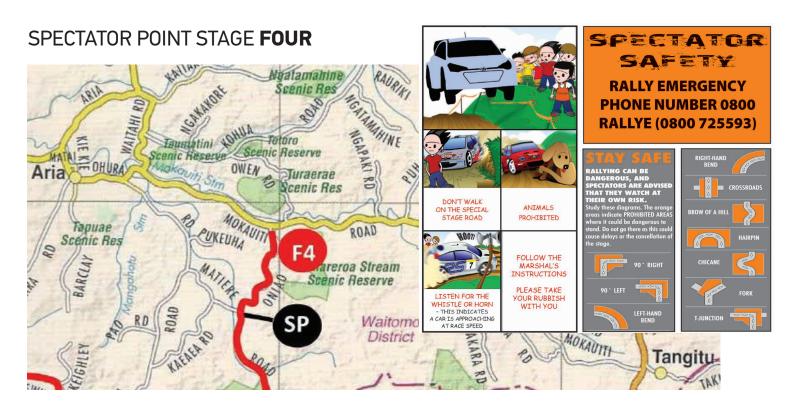

#### WELCOME TO THE HANDY RENTALS HAMILTON RALLY OF WAITOMO This is a guide for spectating at the HELLA spectator zone on stage 4.

#### Stage FOUR starts at 12:20pm

Access to the spectator point is off Ohura Road, turn left onto Matiere Road and stay on this road until you reach the spectator point.

Be part of the HELLA spectator zone on Stage four. Watch the cars as they head off to complete the remaining 4 kilometres of the stage.

#### The spectator zone will include:

- Prime spectator viewing
- Running commentary
- Giveaways
- Food & drinks will be available for a gold coin donation with all proceeds going to Starship National Air Ambulance

# **ENTRY IS FREE**, so make sure you follow the directions to the **HELLA** spectator zone and catch the action!