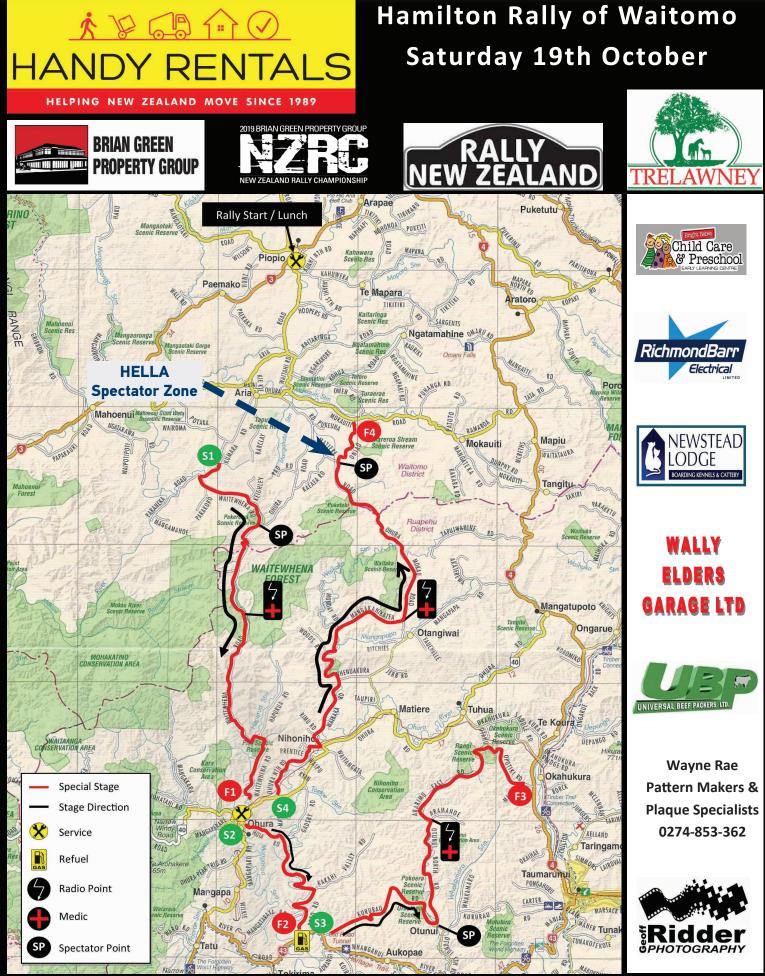

## HELLA SPECTATOR ZONE Saturday 19th October from 11:50am

## Come and watch New Zealand's top rally teams battle it out at the final round of the New Zealand Rally Championship.

(Stage 4 - intersection of Matiere Rd and Oniao Rd)

Technology with Vision

GULL

#### Stage FOUR starts at 12:20pm

Access to the spectator point is off Ohura Road, turn left onto Matiere Road and stay on this road until you reach the spectator point.

Be part of the HELLA spectator zone on Stage four. Watch the cars as they head off to complete the remaining 4 kilometres of the stage.

#### Intinerary

|      |                                             | SS KM       | Touring      | Total Distance     | Target           | Service | First Car Due |
|------|---------------------------------------------|-------------|--------------|--------------------|------------------|---------|---------------|
| тс   | Location                                    | Distance    | KM           | Time               | Time             |         |               |
| 0    | Start PioPio                                |             |              |                    |                  |         | 7:25          |
|      |                                             |             | 19.47        | 19.47              | 0:28:00          |         | 7:53          |
| SS1  | Waitewhenua Rd                              | 34.95       |              |                    |                  |         | 7:58          |
|      | Tour<br>Approx 20 min<br>Service            |             | 3.76         | 38.71              | 1:00:00          | 20      | 8:58          |
| SS2  | Huia Rd                                     | 15.27       |              |                    | İ                |         | 9:03          |
|      | Tour<br>Refuel 15 min                       |             | 2.67         | 17.94              | 0:34:00          | 15      | 9:37          |
| SS3  | Kuraurau Rd                                 | 37.09       |              |                    |                  |         | 9:42          |
| TC3A | Tour<br>Approx 30 min<br>Service Regroup In |             | 38.60        | 75.69              | 1:47:00          | 30      | 11:29         |
| ТС3В | Regroup                                     |             |              |                    | 0:40:00          |         | 12:09         |
|      | Regroup Out/Tour                            |             | 4.31         | 4.31               | 0:06:00          |         | 12:15         |
| SS4  | Ohura North Rd                              | 42.22       | 1            |                    |                  |         | 12:20         |
|      | Tour<br>Approx 30 min<br>Service            |             | 30.60        | 72.82              | 1:50:00          | 30      | 14:10         |
| SS5  | Pungarehu Rd                                | 25.85       |              |                    |                  |         | 14:15         |
|      | Tour<br>Approx 15 min<br>Service            |             | 18.82        | 44.67              | 1:00:00          | 15      | 15:15         |
| SS6  | Hauturu Rd                                  | 42.66       |              |                    |                  |         | 15:20         |
| TC6A | Finish                                      |             | 65.69        | 108.35             | 1:40:00          | 5       | 17:00         |
|      | Plea                                        | se Note: Se | ervice times | are included in ta | ,<br>irget times | 5       | 1             |