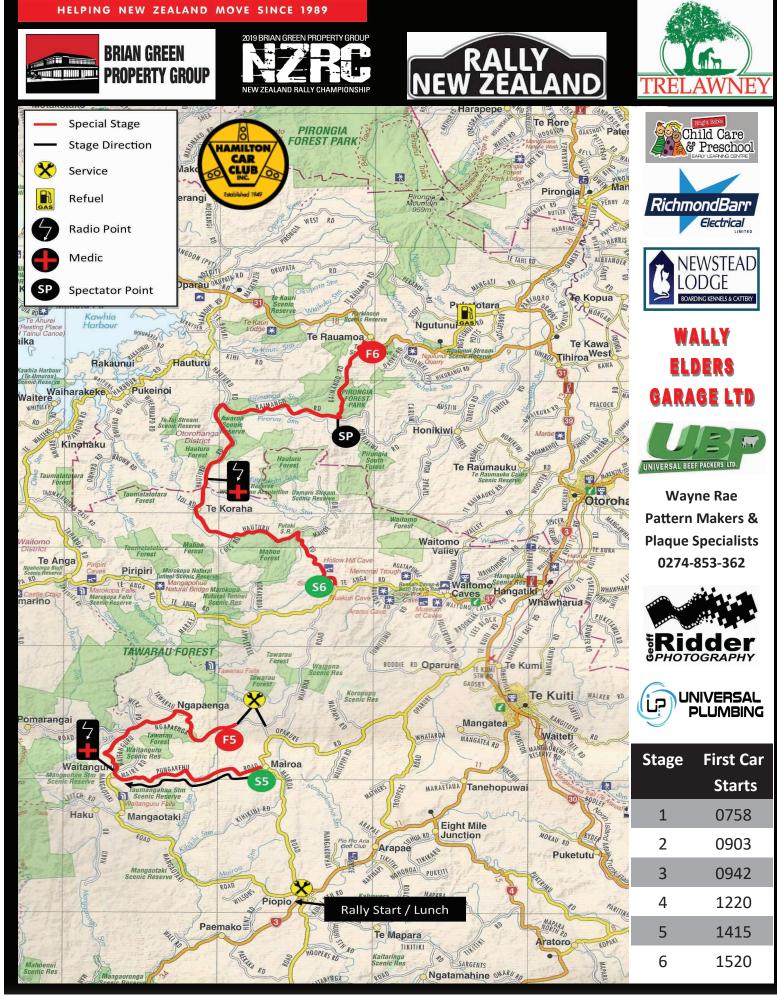

#### Intinerary

|      |                                             | SS KM       | Touring      | Total Distance     | Target           | Service | First Car Due |
|------|---------------------------------------------|-------------|--------------|--------------------|------------------|---------|---------------|
| тс   | Location                                    | Distance    | KM           | Time               | Time             |         |               |
| 0    | Start PioPio                                |             |              |                    |                  |         | 7:25          |
|      |                                             |             | 19.47        | 19.47              | 0:28:00          |         | 7:53          |
| SS1  | Waitewhenua Rd                              | 34.95       |              |                    |                  |         | 7:58          |
|      | Tour<br>Approx 20 min<br>Service            |             | 3.76         | 38.71              | 1:00:00          | 20      | 8:58          |
| SS2  | Huia Rd                                     | 15.27       |              |                    | İ                |         | 9:03          |
|      | Tour<br>Refuel 15 min                       |             | 2.67         | 17.94              | 0:34:00          | 15      | 9:37          |
| SS3  | Kuraurau Rd                                 | 37.09       |              |                    |                  |         | 9:42          |
| TC3A | Tour<br>Approx 30 min<br>Service Regroup In |             | 38.60        | 75.69              | 1:47:00          | 30      | 11:29         |
| ТС3В | Regroup                                     |             |              |                    | 0:40:00          |         | 12:09         |
|      | Regroup Out/Tour                            |             | 4.31         | 4.31               | 0:06:00          |         | 12:15         |
| SS4  | Ohura North Rd                              | 42.22       | 1            |                    |                  |         | 12:20         |
|      | Tour<br>Approx 30 min<br>Service            |             | 30.60        | 72.82              | 1:50:00          | 30      | 14:10         |
| SS5  | Pungarehu Rd                                | 25.85       |              |                    |                  |         | 14:15         |
|      | Tour<br>Approx 15 min<br>Service            |             | 18.82        | 44.67              | 1:00:00          | 15      | 15:15         |
| SS6  | Hauturu Rd                                  | 42.66       |              |                    |                  |         | 15:20         |
| TC6A | Finish                                      |             | 65.69        | 108.35             | 1:40:00          | 5       | 17:00         |
|      | Plea                                        | se Note: Se | ervice times | are included in ta | ,<br>irget times | 5       | 1             |