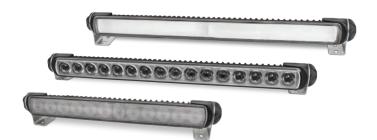

HELLA

| Selected Range                  | Part Number     | Description            |
|---------------------------------|-----------------|------------------------|
| LED LIGHT BAR 350               | 1395HD          | High Beam              |
|                                 | 1396HD          | Pencil Beam            |
| LED LIGHT BAR 470               | 1397HD          | High Beam              |
|                                 | 1398HD          | Pencil Beam            |
| BL470 LED WORK LAMP             | 1GJ 958 130-521 | Diffuse Flood          |
| SEA HAWK-XLB LED<br>FLOODLIGHTS | 2LT 958 040-701 | Spread - Black Housing |
|                                 | 2LT 958 040-711 | Spread - White Housing |
|                                 | 2LT 958 040-651 | Spot - Black Housing   |
|                                 | 2LT 958 040-661 | Spot - White Housing   |
| SEA HAWK-470 LED<br>FLOODLIGHTS | 2LT 958 130-501 | Spread - Black Housing |
|                                 | 2LT 958 130-511 | Spread - White Housing |